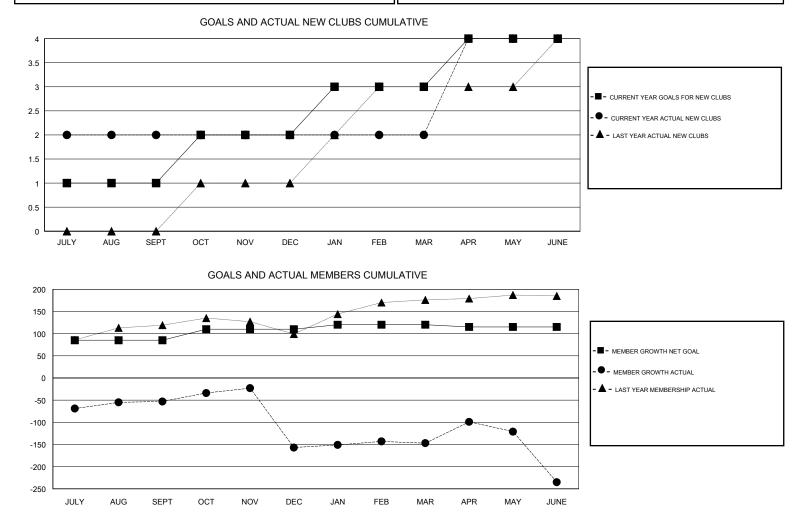

## GMT CA

| Clubs         |               |           |               | Members               |                           |                         |                                                    |
|---------------|---------------|-----------|---------------|-----------------------|---------------------------|-------------------------|----------------------------------------------------|
|               | RESULTS FOR   | 2017-2018 |               | RESULTS FOR 2017-2018 |                           |                         |                                                    |
| QUARTER       | NEW CLUB GOAL | NEW CLUBS | DROPPED CLUBS | QUARTER               | MEMBER GROWTH NET<br>GOAL | MEMBER GROWTH<br>ACTUAL | DROPPED<br>MEMBERS ACTUAL<br>(including transfers) |
| JULY/AUG/SEPT | 1             | 2         | 2             | JULY/AUG/SEPT         | 85                        | 123                     | 167                                                |
| OCT/NOV/DEC   | 1             | 0         | 2             | OCT/NOV/DEC           | 25                        | 48                      | 148                                                |
| JAN/FEB/MAR   | 1             | 0         | 0             | JAN/FEB/MAR           | 10                        | 51                      | 39                                                 |
| APR/MAY/JUNE  | 1             | 2         | 2             | APR/MAY/JUNE          | -5                        | 121                     | 200                                                |